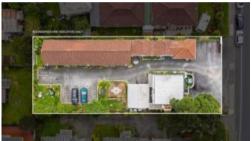

## Position for the sea views .... cross the road!

Seaside site with land area 1012 sgm.

Walking distance to the beach.

A motel lodge of 9 rooms is currently operating on site. Zoning of more levels for future developments.

□ 1,012 m2

Price SOLD

Property Type Commercial

Property ID 93

Land Area 1,012 m2