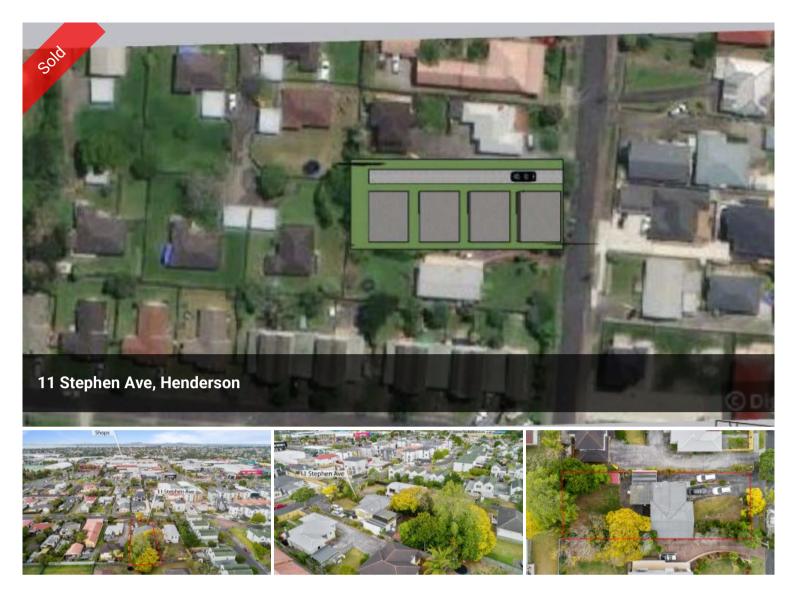

Easy-care 862m² full section in the Terrace Housing and Apartment Building Zone with huge potential on it! Enter through into the fully enclosed private garden whilst catching all day sun, enjoying the panoramic views and safety place for kids and pets to run.

Great location all conveniently only minutes away by foot. Such as shopping mall, supermarkets, hospital, sport centre and motorways.

Enjoy your new family home in a great family friendly suburb with

△ 4 👆 2 🚓 1 🗖 862 m2