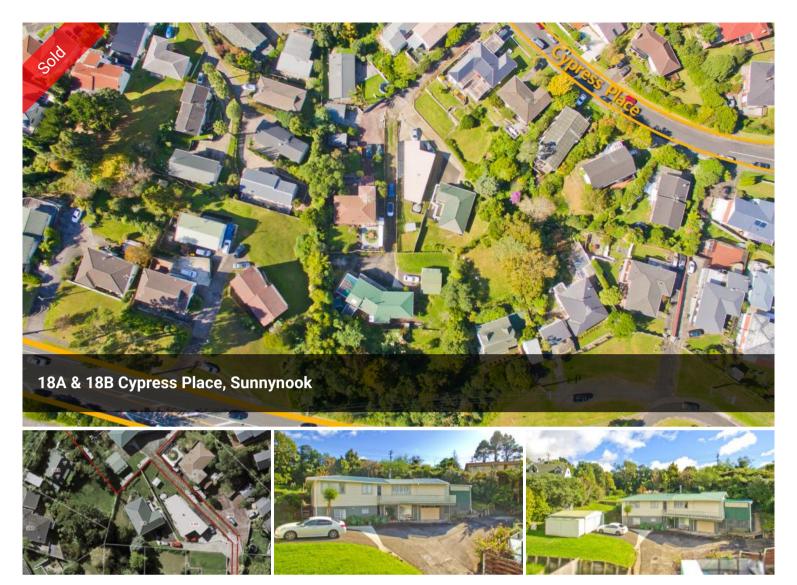

## **Developer's Dream in Central Sunnynook**

Mixed Urban! So, this is a huge opportunity for you to invest and develop and maximize the value of this large site of 1840m2 (more or less) of freehold land in this very popular suburb.

It has old consent/plans for five freestanding homes, but with Unitary Plan changes now, how many more can you develop? Bring along your town planner, and in the meantime, earn cashflow from 🖺 4 🖺 3 📾 3 🖸 1,840 m2