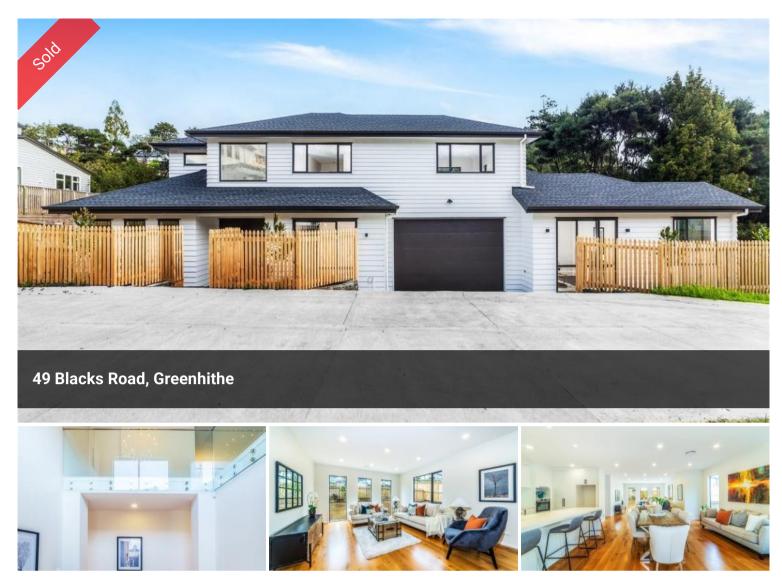

## SOLDi<sup>a</sup>Grand Executive Home, Yet Very Affordable

Here is the opportunity to purchase this crafted luxurious grand home. It is brand new, well tucked away and surrounded by tranquil bush back drop.

A spacious formal lounge welcomes you from the front entrance then leads to the hub of the home, a well appointed kitchen with sliding doors open to the entertaining deck. Walk pass the separate family room, 2 double bedroom, bathroom, an exclusive living area with own entrance can be perfect for teenager's retreat or for extended family.

Two good size bedrooms with own stunning ensuites and another family room on upstairs. Two other bedrooms and public bathroom on lower level.

🛱 6 🖺 4 🚓 2 🗔 1,663 m2

| Price         | SOLD        |
|---------------|-------------|
| Property Type | Residential |
| Property ID   | 81          |
| Land Area     | 1,663 m2    |