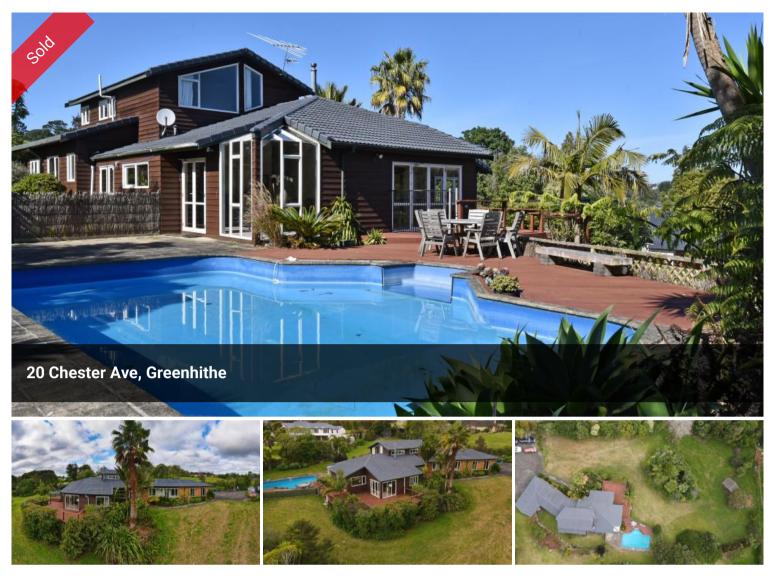

## **Enormous Private Retreat.**

At the end of a quiet cul-de-sac in the sought after suburb of Greenhithe sits this exceptionally private oasis.

Spread over more than five thousand square metres, you'll have all the space you need to enjoy time outside on the expansive lawns, well established trees, vegetable garden, and fruit trees. Summer times spent playing around the pool will be memories your family will treasure for ever.

The solidly constructed brick and cedar weatherboard house has multitudes of space, and a three car garage. The upstairs master suite features a large bedroom, bathroom, and an additional nursery room.

Combined kitchen/dining area opening out to the pool and deck is an entertainer's dream.

Located only minutes from motorway access, several schools, restaurants, cafes, and supermarkets, this property offers the convenience of the suburbs, while giving you the benefits of a