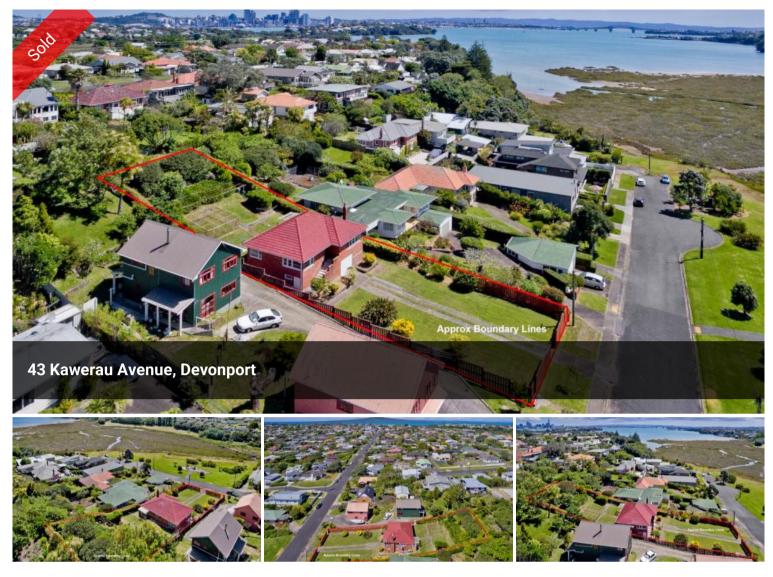

## Developers Dream BC & RC Granted Be Quick!!!

The property is within easy reach of many fabulous amenities, including great schools, local beaches, shops, playgrounds and ferry access to the CBD.

Set on a slightly elevated sunny North facing site, the land is freehold 979m more or less, which overlooks the Bay and has great views towards the Harbour Bridge and Waitakeres in the West.

You can bring your family, your architect or your surveyor, to this huge potential 1950's solid brick built home. Endless opportunities to extend, renovate and sub-divide. Alternatively just enjoy owner's enthusiasm and efforts for approval subdivision plan with 4 properties on site, with Resource Consent and Building Consent Approved granted.