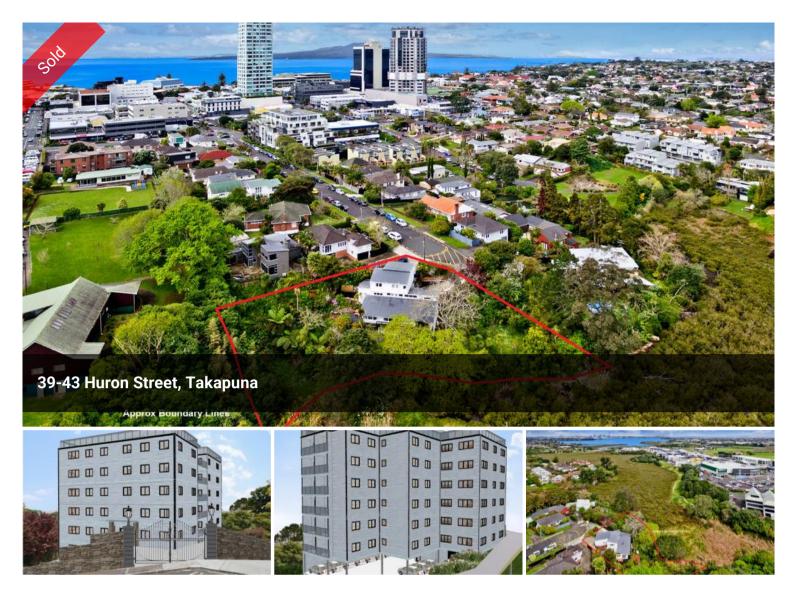

## SOLD!!---Develop or Invest, 1098 m<sup>2</sup> in Terrace & Apt Zone

Located next to a reserve, this property is right in the heart of Takapuna. A prime spot which is so close to amenities.

Zoned for Terrace Housing and Apartment Buildings, it can be a fabulous real estate project to start with, enjoying the unblocked views from Auckland City across Shoal Bay. Concept plan for a 41 apartment building is available upon request.

Or a cash cow currently operated as an Airbnb, offering versatile living accommodation comprising: 4+ bedrooms, 2+ bathrooms and multi living areas. Recently renovated, you could move in and enjoy with family or simply take rental income.

A unique opportunity for you to reveal great value.

🖺 4 🖺 2 🖸 1,098 m2

Price SOLD

Property Type Residential

Property ID 72

Land Area 1.098 m2