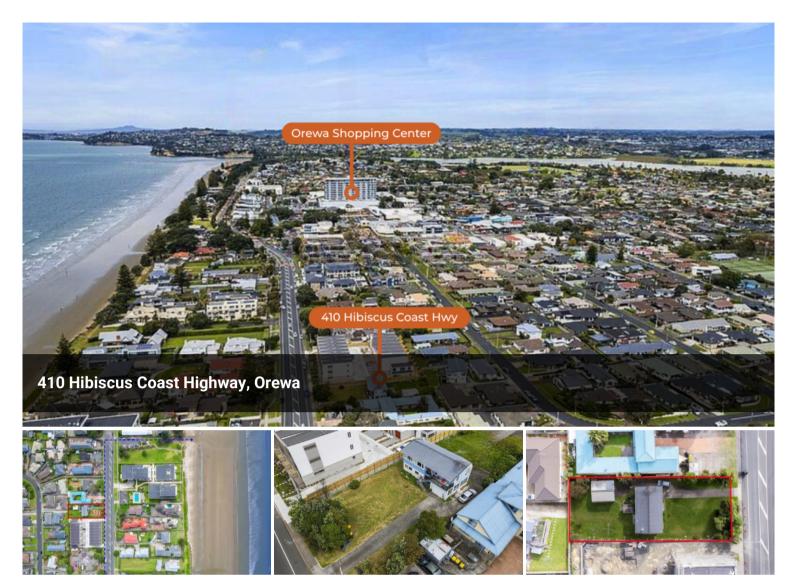

# **Future-Proof Your Portfolio in Prime Orewa**

Positioned on a generous 1011sqm (more or less) freehold section in a sought-after part of Orewa, this well-maintained home offers comfort, space, and everyday convenience-all just minutes from the golden sands of Orewa Beach.

This property offers the perfect balance of coastal charm and urban convenience. Just a short walk or drive to Orewa's vibrant township, you'll find boutique shops, popular cafes, and quality schools. The beach is only moments away, ideal for swimming, surfing, or relaxing walks along the scenic shoreline.