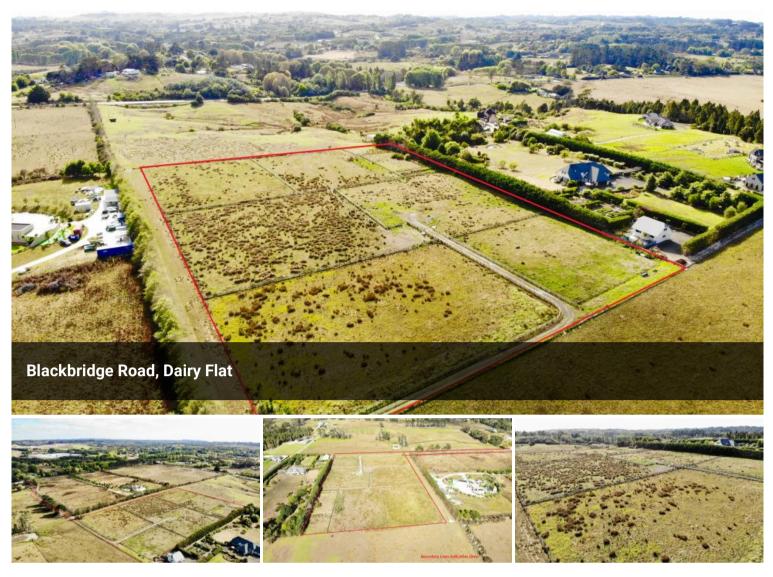

## 3.29 Ha Prime Land in Future Urban

You will never go wrong with this 3.299 hectares (8.15 acres) land situated in the upmarket Black Bridge Rd development, surrounded by premium lifestyle estates.

Set back off the main road, this land is private, flat with good pasture. Whether you looking for prime land with easy contour to build dream home or holding to reveal future potential (zoned for Future Urban in Auckland Unitary Plan), this will be on the top of your list.

🗔 3.29 ha

| Price             | Price By Negotiation |
|-------------------|----------------------|
|                   | + GST                |
| Property          | Residential          |
| Туре              |                      |
| Property          | 714                  |
| ID                |                      |
| Land Area 3.29 ha |                      |
| Agent Details     |                      |