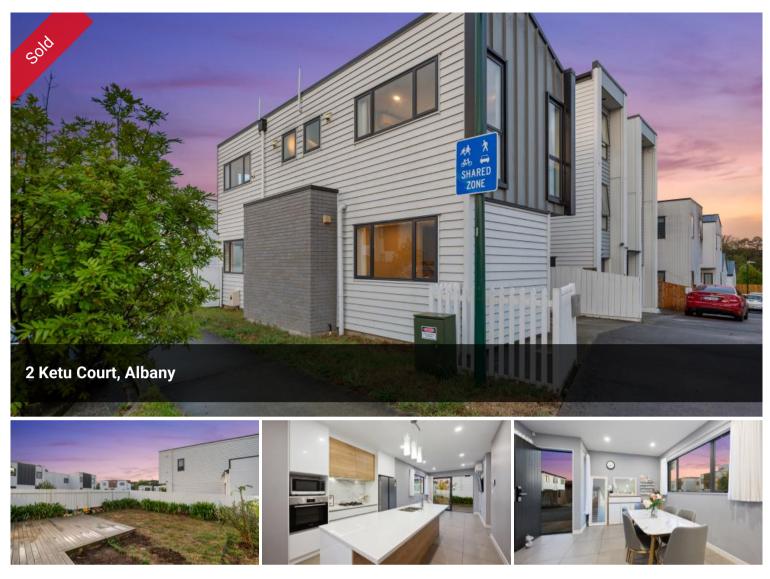

## **Urgent Sale - Price Drop!**

We extend a warm welcome to all agents joining us in conjunction.

Built with brick and weatherboard cladding, this solid fourbedroom home offers modern living, durability, and no body corporate fees. The open-plan kitchen, dining, and living areas provide seamless indoor-outdoor flow, creating a perfect space for entertaining.

- Sun-Drenched Outdoor Area North-facing with stunning views, ideal for BBQs
- 4 Generous Bedrooms Master with ensuite for ultimate comfort
- Lock-Up & Leave Low-maintenance design for a hassle-free lifestyle
- Fully Fenced Backyard Safe for kids and pets

Located in the heart of Albany, this home is just minutes from

🛱 4 🖺 2 🚓 3 🗔 177 m2

| Price         | SOLD        |
|---------------|-------------|
| Property Type | Residential |
| Property ID   | 710         |
| Land Area     | 177 m2      |
| Floor Area    | 147 m2      |