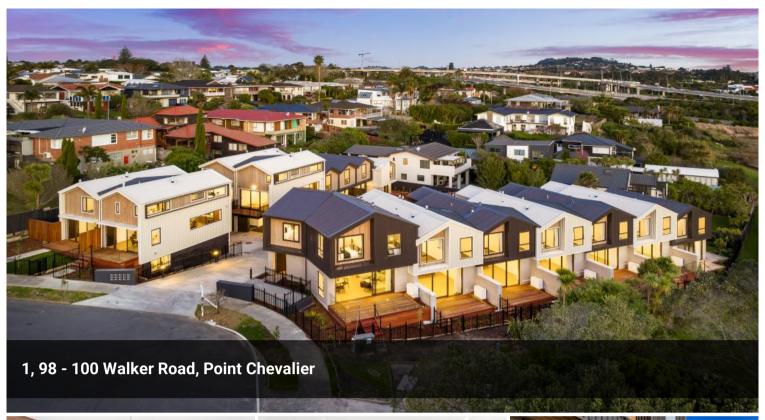

Nestled in the prestigious suburb of Point Chevalier; this development is offering uniquely designed homes with the facades made from cutting edge modern materials and beautifully designed with gable roofing for an airy and comfort internal living.

These homes are built for warmth in mind which makes them ideal for family living, honed masonry block walls available in some of the units. The complex is beautifully landscaped and is the epitome of modern indoor and outdoor living. The home shows off an open plan modern designed kitchen with European appliances.