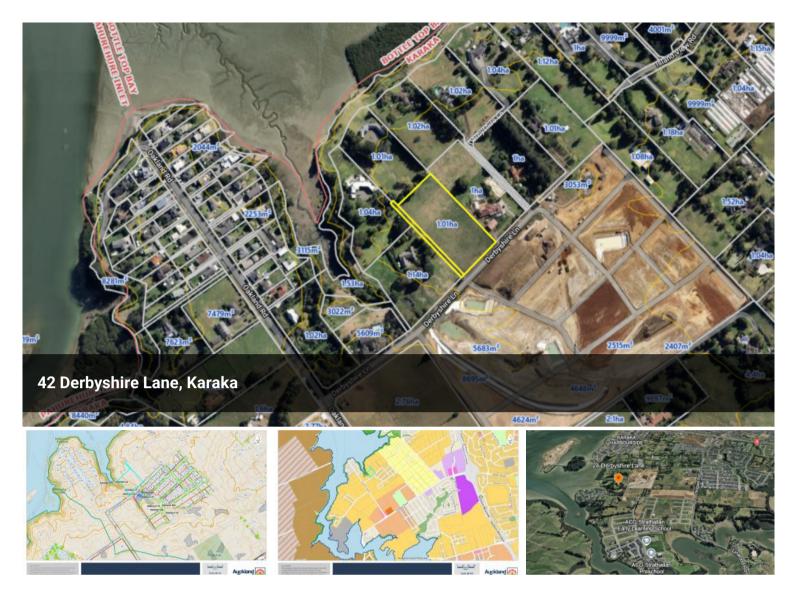

# Flat, Subdividable Land in a High-Growth Area

Situated in one of the fastest-growing regions of South Auckland, this 1.0059-hectare (more or less) landholding presents an exceptional opportunity for short-term land investors and large-scale developers.

### Key Features:

- Prime, flat land-ideal for subdivision and future development
- Strategic location-part of the Karaka growth extension
- Unmatched potential-a rare find in a booming area
- Capital Value (CV): \$4,390,000 (as at 1 June 2021)

With the demand for housing supply rising, this is your chance to secure a premium investment. All offers presented-tell us your price!

□ 1.01 ha

Price By
Negotiation

Property Residential

Type

Property ID 704

Land Area 1.01 ha