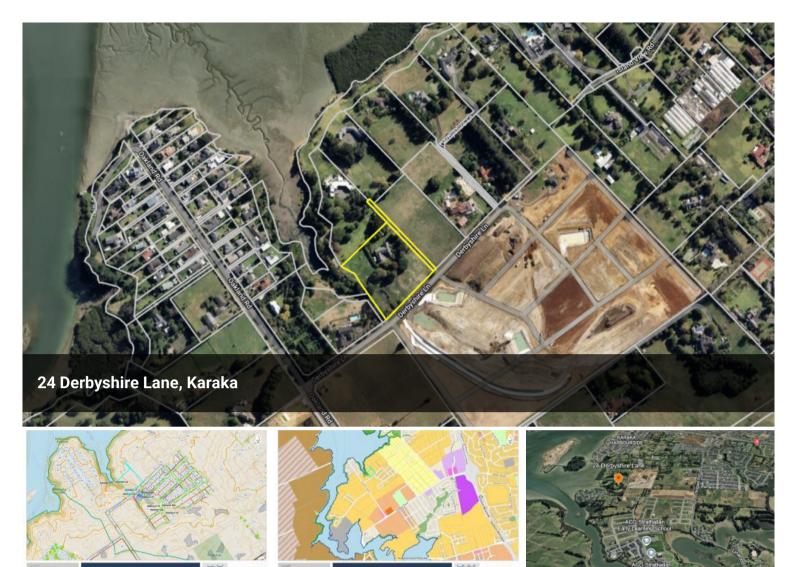

# **Premium Lifestyle & Development Opportunity**

Located in the highly desirable Karaka area, this exceptional 1.1384-hectare property offers the perfect balance of space, convenience, and future potential. With easy access to the Southern Motorway, Auckland CBD, and Auckland International Airport, this is a rare opportunity to secure prime land in a fast-growing region.

#### **Unbeatable Location**

- · Walking distance to Strathallan College & Bottletop Bay
- Minutes to the motorway interchange & newly developed Karaka

△ 5 — 3 □ 1.14 ha

Price By

Property Residential

Negotiation