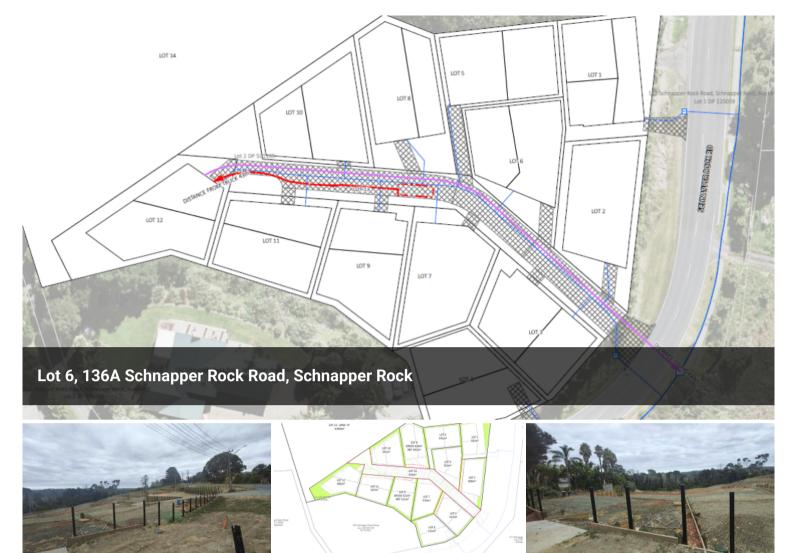

# **Blank Canvas in the Heart of the North Shore!**

An exclusive opportunity to secure prime vacant land in a highly sought-after location. With sections ranging from 511m2 (more or less), this is your chance to build the dream home your family deserves and enjoy the perfect blend of lifestyle and location.

#### □ 542 m2

| Price       | 960,000 Plus |
|-------------|--------------|
|             | GST          |
| Property    | Residential  |
| Туре        |              |
| Property ID | 699          |
| Land Area   | 542 m2       |