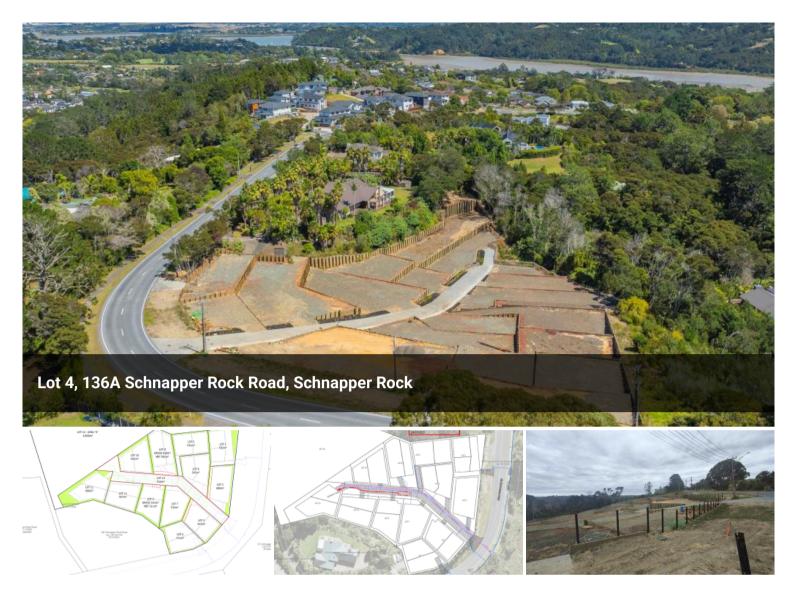

## Blank Canvas in the Heart of the North Shore!

An exclusive opportunity to secure prime vacant land in a highly sought-after location. With sections ranging from 511m2 (more or less), this is your chance to build the dream home your family deserves and enjoy the perfect blend of lifestyle and location.

## Key Features:

- Rare as hen's teeth A true blank canvas for your vision
- Central location with easy access to motorways
- Zoned for top schools, including Upper Harbour Primary and close to Kristin school
- Nestled in a thriving, family-friendly community

Opportunities like this don't come often. Contact us today to secure your slice of the North Shore.

「□ 511 m2

950,000 Plus **Price** 

GST

Property

.

Residential

Type