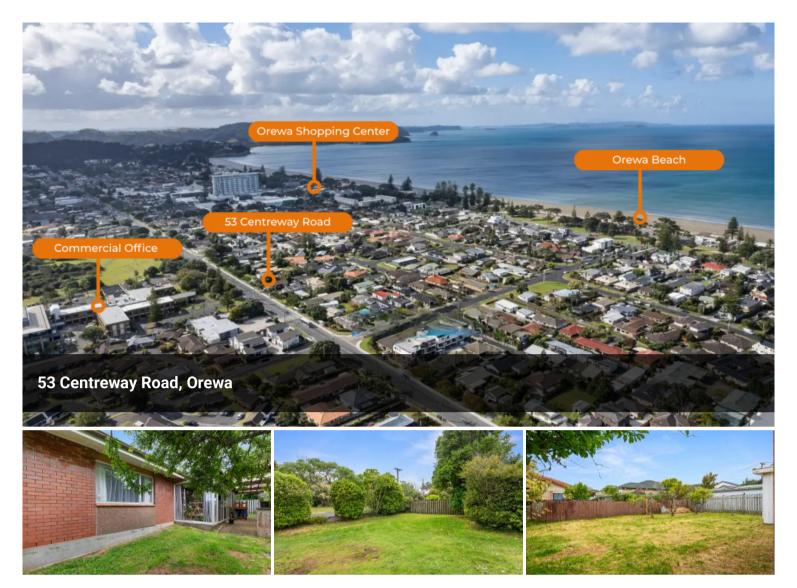

# Future Investment, Must Go! Walk To Beach

This is the one you've been waiting for. A rare offering of approx. 809m² flat land zoned Mixed Housing Urban in central Orewa - packed with development potential and perfectly positioned for future growth.

### Location, Location!

- Directly opposite the former council building, now a thriving commercial hub
- Just minutes from Orewa Beach, town center, shops, cafes, schools, and public transport
- Quiet position off the main road peaceful yet incredibly convenient