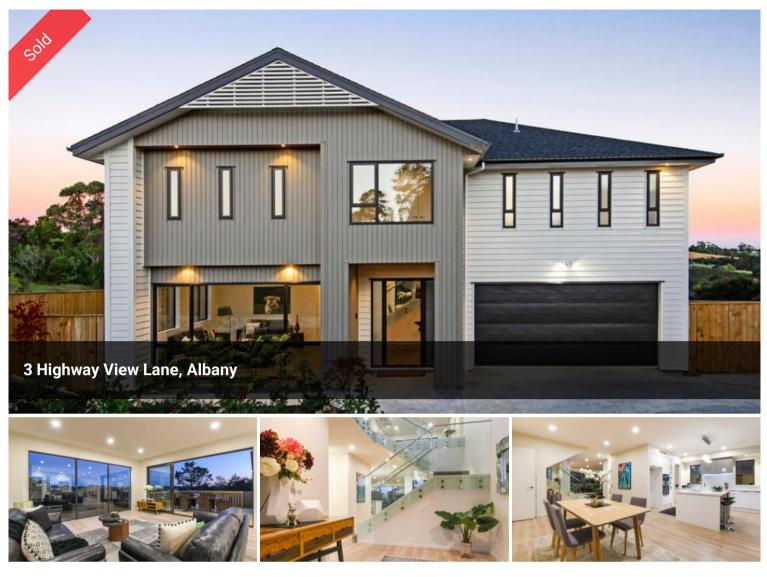

## Make Coming Home A Dream!

Solid construction weatherboard home on low maintenance freehold 628m<sup>2</sup> (more or less) section. Relax between a beautiful private green mountain top view.

A large family home with privacy on a generous 360m<sup>2</sup> floor area, the different levels are perfect for space and privacy for the family. The ground floor offers a formal lounge, guest bedroom and ensuite, open plan modern kitchen plus an amazing family room with views flowing to an outside entertainment area, a wonderful spot for a relaxing read in the evening sunlight. Upstairs is all about comfort and relaxation, a generous family area, family bathroom, three double bedrooms (include 1 ensuite) and generously sized master bedroom with walk-in wardrobe and a huge ensuite.