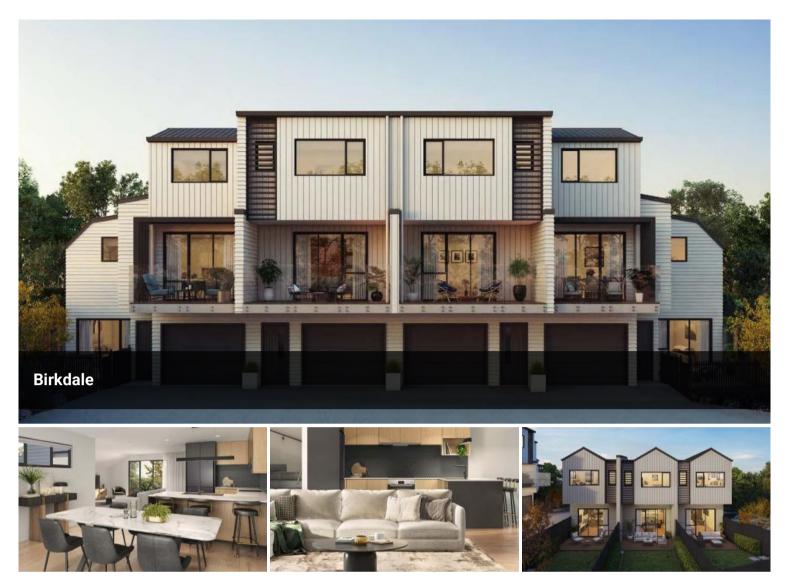

## Fairdale Terraces, Where Elegance Meets Practicality

Nestled within the sought-after North Shore suburb of Birkdale, Fairdale Terraces presents an exquisite collection of 2 and 3 bedroom homes, tailor made for first-home buyers, small families, professionals, and astute investors. Meticulously designed by skilled architects, Fairdale Terraces offers a balanced blend of elegance, practicality, and affordability.

Every detail has been meticulously considered, from the time tested construction materials to the carefully curated design, all underpinned by our unwavering dedication to quality. Ensuring your home will remain cozy, dry, and easy to maintain, promising longevity and comfort for years to come.

Located on a tranquil cul-de-sac, Fairdale Terraces boasts proximity to local schools, shops, community amenities, parks, 🛱 3 🛱 2 🚓 2

| Price       | Price on    |
|-------------|-------------|
|             | Application |
| Property    | Residential |
| Туре        |             |
| Property ID | 628         |
| Floor Area  | 134 m2      |

Fairdale Terraces is not only a solid investment but a great place to live.

- Estimated completion approximately December 2024 -
- earthworks started
- 10 Year Build Guarantee
- Freehold titles, no body corporate

- 3 x 2 bedroom home featuring study, off-street car park, private patio and landscaped garden

- 2 x 3 Bedroom homes featuring ensuite, study/utility room, internal garaging, patio, landscaped garden, 2nd level balcony
- 2 x 3 bedroom featuring ensuite, master bedroom with private patio, internal garaging, additional patio, landscaped garden, 2nd level balcony