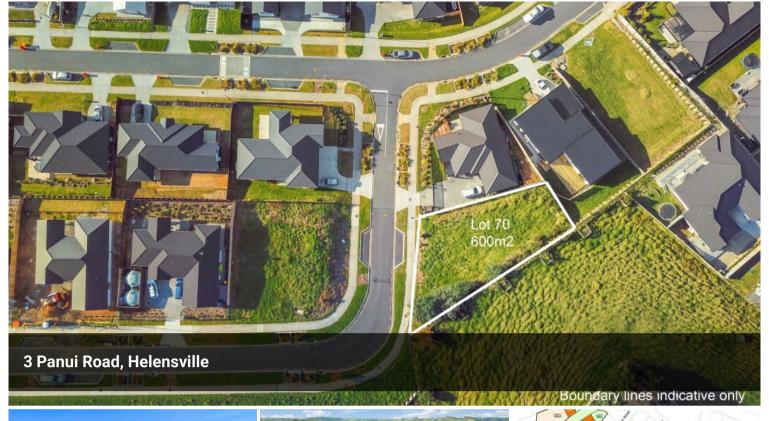

The elevation of this section showcases your home on the high side, overlooking the beautiful subdivision. Perfectly north-facing, it's a sunny site with excellent natural light throughout the day.

Sections range from 448m2 to 1069m2 with a price range of \$430,000 - \$540,000 plus GST, you won't want to miss out! Multiple buy options available.

With a 20-minute walk to Helensville Village and situated opposite the beautiful scenery of Rautawhiri park with a family friendly atmosphere. The park includes great facilities; a skate and scooter □ 600 m2

Price By

Negotiation

Property

Residential

Type

Property ID 612

Land Area 600 m2