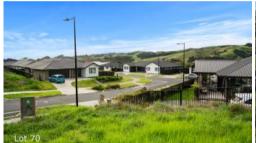

The elevation of this section showcases your home on the high side, overlooking the beautiful subdivision. Perfectly north-facing, it's a sunny site with excellent natural light throughout the day.

Sections range from 448m2 to 1069m2 with a price range of \$430,000 - \$540,000 plus GST, you won't want to miss out! Multiple buy options available.

With a 20-minute walk to Helensville Village and situated opposite the beautiful scenery of Rautawhiri park with a family friendly atmosphere. The park includes great facilities; a skate and scooter □ 600 m2