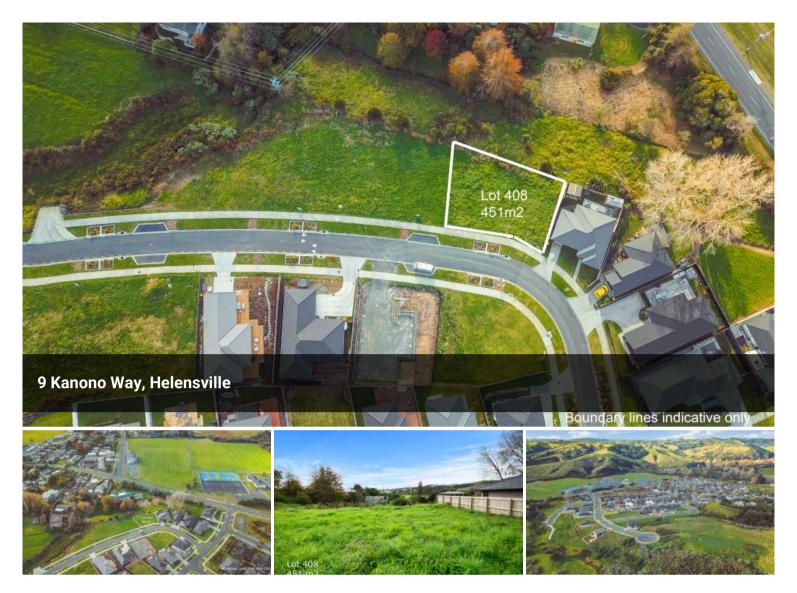

This lot features a good contour and overlooks lush greenery to the north. It is conveniently located near the main subdivision entrance. Good north facing section.

Sections range from 448m2 to 1069m2 with a price range of \$430,000 - \$540,000 plus GST, you won't want to miss out! Multiple buy options available.

With a 20-minute walk to Helensville Village and situated opposite the beautiful scenery of Rautawhiri park with a family friendly atmosphere. The park includes great facilities; a skate and scooter □ 451 m2

Price By

Negotiation

**Property** 

Type

Residential

Property ID 603

Land Area 451 m2