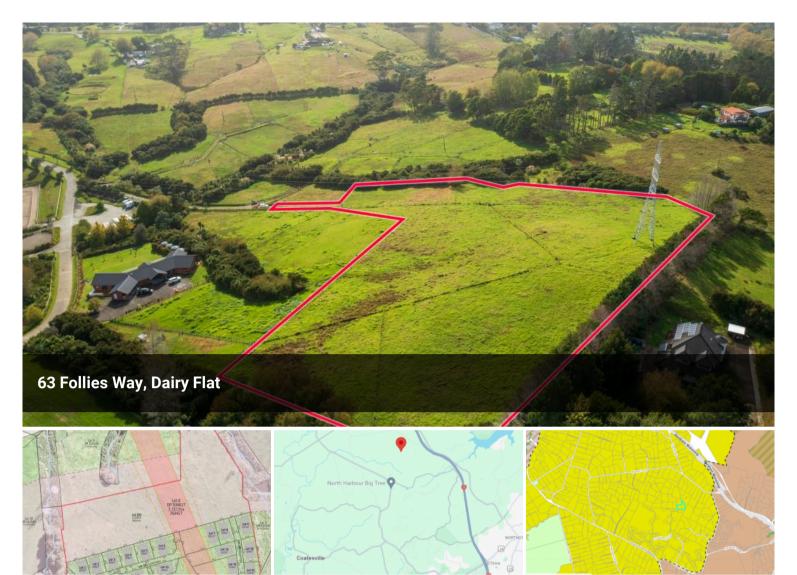

## **Embrace Living in Dairy Flat, Lifestyle** Land

Nestled amidst lush landscapes, this stunning 2.15 hectares (more or less) lifestyle land offering an unparalleled opportunity to create your dream home and embrace a lifestyle of serenity and sophistication.

In the heart of Dairy Flat, Auckland, located in a peaceful and picturesque setting, with plenty of space to build and create your own sanctuary, this property is ideal for those seeking a peaceful retreat away from the hustle and bustle of city life.

In addition, positioned in an area of Future Urban zoning, this lifestyle land presents an exciting investment opportunity with potential for growth and development.

Just 12 to 14 minutes drive heading north to Silverdale center or