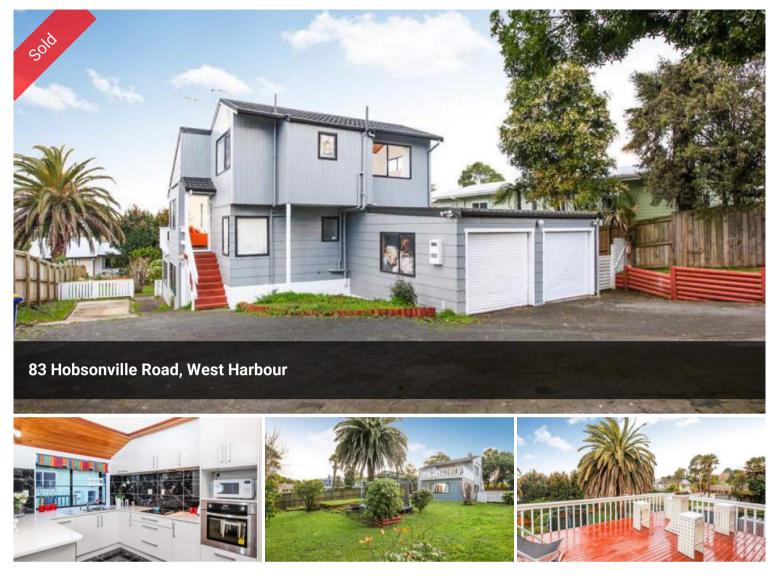

# Looking to Big Land & Separate Living Space...

Looking for more space for a growing family? 210 SQ meter floor area. Upstairs unit: 3 bedrooms, 2 bathroom, an open-plan kitchen with lounge,the cathedral ceilings portraits good space and a decking off the lounge is perfect for entertaining your family and friends. Downstairs flat: 1 bedroom, 1 bathroom, kitchen with dinning area plus a big separate lounge room, plus outdoor decking area as well...

Looking for land bank or subdivision? 857 SQ meter land, Subdivision Council Recourse Consent has been approved without remove the current property.We can help you find out more detail about it!!

Then you should come along and have a look...Contact us for a