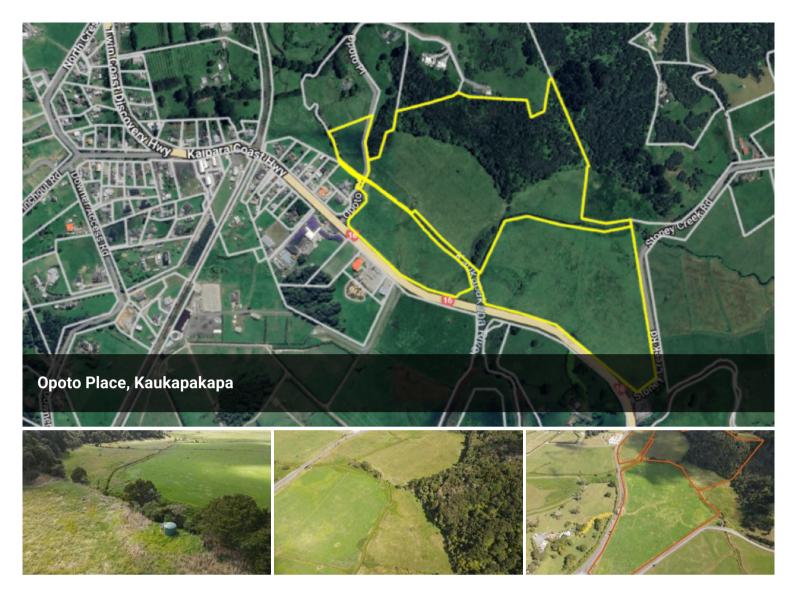

## **Investor Quits! Your Win today!**

Spread over four titles with a total of 23.47ha (more or less), this fully fenced section offers an opportunity to create a fantastic lifestyle property, or add to your current land holding to increase your grazeable area.

Trading Optional.

Located on the main road in Kaukapakapa, the commute to the North Shore or Westgate, and their respective motorways is a short one.

Consisting primarily of flat pasture, with some slope and bush toward the rear of the property, most of the property is useable with some fantastic bush providing habitat for much wildlife.

Under the current unitary plan zoned for Rural - Production.

23.47 ha

Price By
Negotiation

Property Residential

Type

Property ID 598

Land Area 23.47 ha