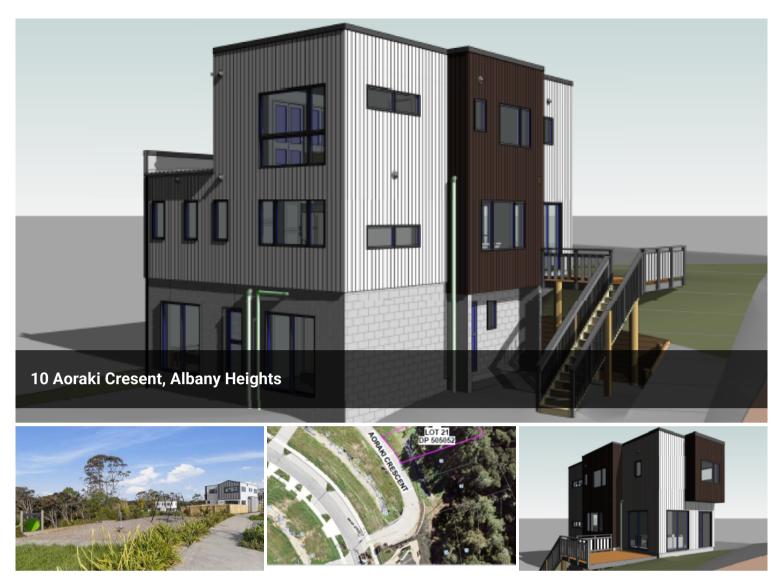

## **Keen For Sale! Present Offer! BC Ready**

Land 592m2 (more or less) comes with current building consent for your brand new freestanding family home or an option to have it built for you with master builder guarantee. A stunning three-level new build set over 200m2 floor area in Albany Heights.

With modern design and functionality, the open plan living, dining, and kitchen area creates a perfect space for relaxation and entertainment, a conveniently located guest toilet adds to the practicality of the main level. The master bedroom awaits, complete with a lavish ensuite, providing a private retreat to unwind after a long day. Additionally, four generously sized bedrooms and two well-appointed bathrooms cater to the needs of the entire family.