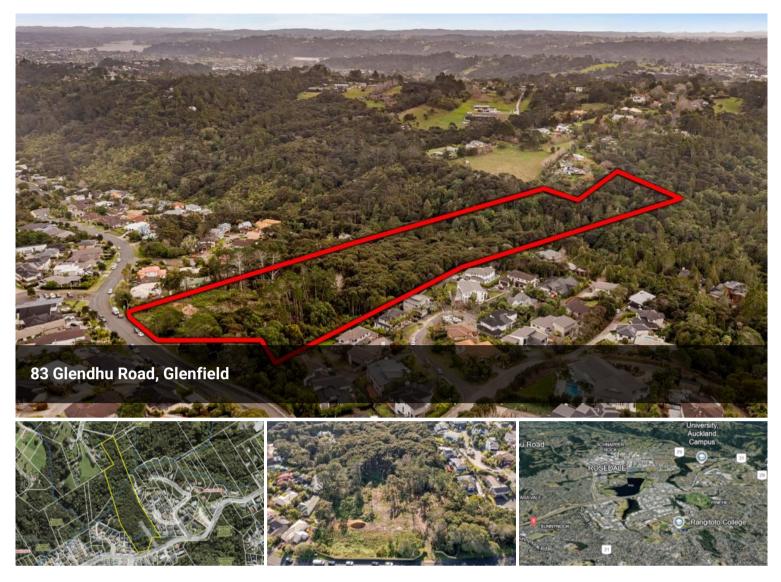

## Large 4.04HA Mixed Housing Land With RC

This exceptional 4.0468-hectare elevated site offers stunning countryside views and unmatched potential for residential development. Strategically positioned near Albany Centre and Glenfield, the property is zoned for Mixed Housing Suburban and Large Lot, with Resource Consent approved for 11 freestanding homes.

Located close to top schools, Massey University, childcare centers, and motorways, this site is perfect for developers or landbankers looking to capitalize on Albany's growing demand.

Contact Kevin Wang at 021 116 5666 or email kevinwang3003@gmail.com for details!