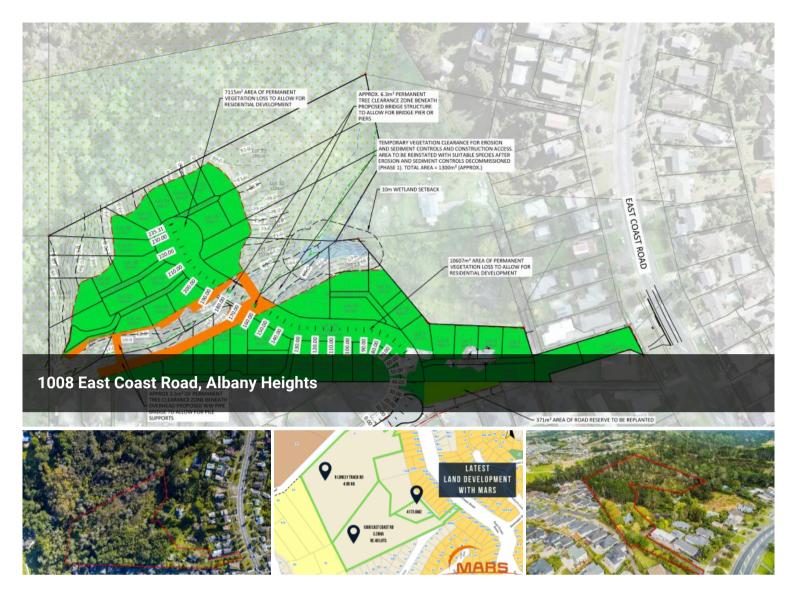

## **East Coast Road Subdivision In Prime Location!**

This 3.2857 hectare (more or less) plot of land boasts an exceptional location, just 3-4 minutes away from SH 1 and 6-7 minutes from Torbay Beach, making it a prime position to invest in.

For ambitious developers and land investors seeking a North Shore development project, your search ends here, 48 residential lots. RC ready.

Embrace the natural beauty and tranquility that surrounds this property, while still enjoying the convenience of the vibrant East Coast community. The proximity to well-regarded schools like Northcross Primary, Oteha Valley School, and Long Bay College ensures high appeal among families with children.