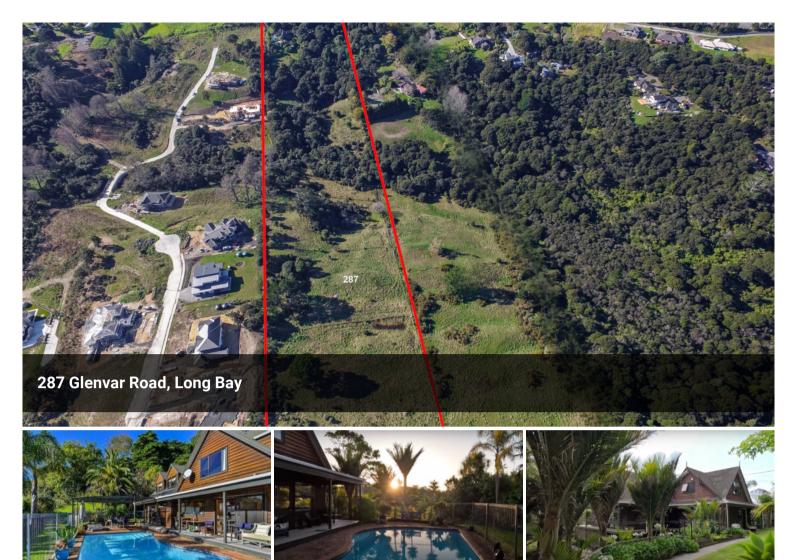

## 4.13 hectares of Coastal Paradise Awaits!

Presenting an exceptional opportunity for discerning developers, a coastal paradise nestled in Long Bay. This captivating parcel, spanning 4.1391 hectares (more or less) and basking in a coveted north-facing orientation, offers enchanting distant sea views and lush green plantations that enhance its natural allure.

Situated in an upscale locale, this property holds immense promise for expansive lot subdivision, current zoning is residential large lot under the unitary plan.

The location is strategic, with Long Bay, its pristine beach, and reserve just minutes away, along with the esteemed Long Bay College and the bustling Torbay shops. The convenience extends to Albany and its comprehensive amenities, reachable within a mere 10-minute drive.