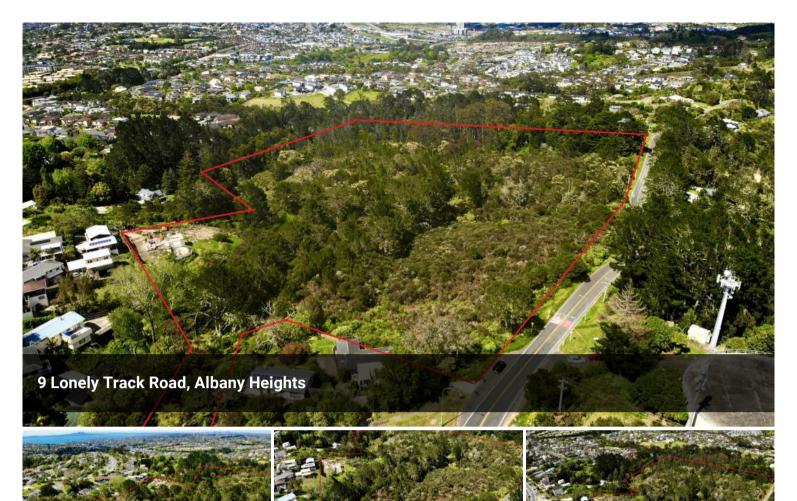

## **Iconic Land Holding and Development Potential**

Strategically positioned just off East Coast Road, 9 Lonely Track Road stands as one of the North Shore iconic land holdings.

Encompassing a generous 4.75 hectares (more or less), this property is situated within Single House Zone, as defined in the Auckland Unitary Plan.

Embraced by pristine native bush and under the Ecological Overlay, this land presents an opportunity for astute land investors and developers with a vision to unlock its future potential, contingent upon council approval. Surrounded by well-established residences, this highly sought-after location epitomizes prime real estate.