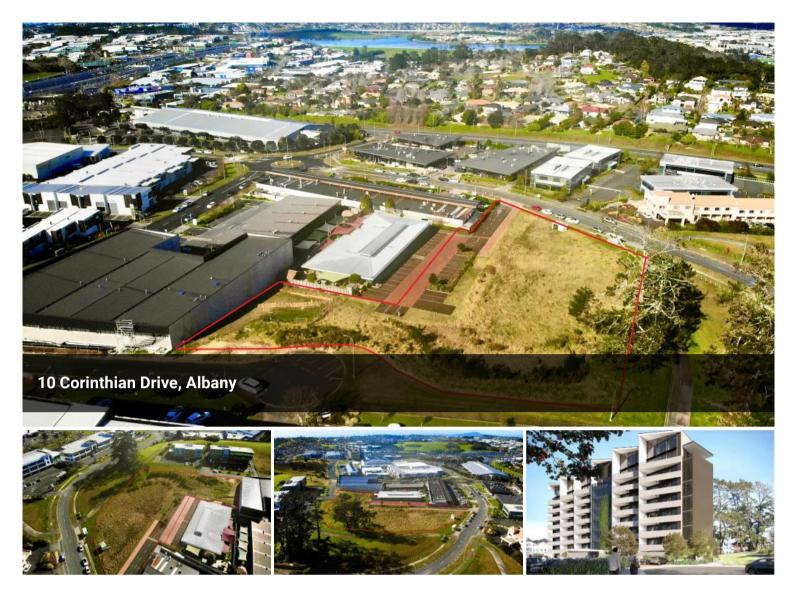

## Prime Development 10 Corinthian Dr, Albany

Introducing a rare opportunity that's sure to capture the attention of the astute developers and investors. Located at the prestigious 10 Corinthian Drive in Albany, New Zealand, it is zoned for business park and comes with approved resource consent for a breathtaking 11 level apartment complex, boasting a stunning architectural design and an enviable location. Whether to carry out with the current consent or redesign to fit your business model, this land is not to miss out.

## Key Features:

- 1. Resource Consent The land comes with approved resource consent for the construction of a sophisticated 11 level apartment complex to meet the growing demand for quality housing in the thriving Albany area.
- 2. Penthouses The development includes eleven exclusive

- 3. Albany Center Situated in one of Albanys most desirable locations. Close proximity to a range of amenities, including popular restaurants, Massey University, schools, parks, and public transport.
- 4. Offices In addition to the apartments, the development includes offices with parking spaces underneath. This commercial aspect adds further value and income potential.
- •Level 10 -11
- 8 x 3-bedroom penthouse apartments (157.6m2 163.6m2)
- 3 x 4-bedroom penthouse apartments (174.6m2 203.1m2 (11 total)