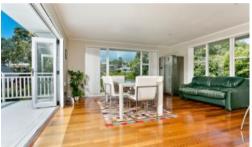

The downstairs is an ideal teenagers retreat, featuring a spacious bedroom with ensuite and separate entrance. 3 bedrooms (one with ensuit), public bathroom on the middle floor. Modern kitchen forms the hub and flows seamlessly to the sunny entertaining decks. A huge master bedroom with ensuite completes the top floor.