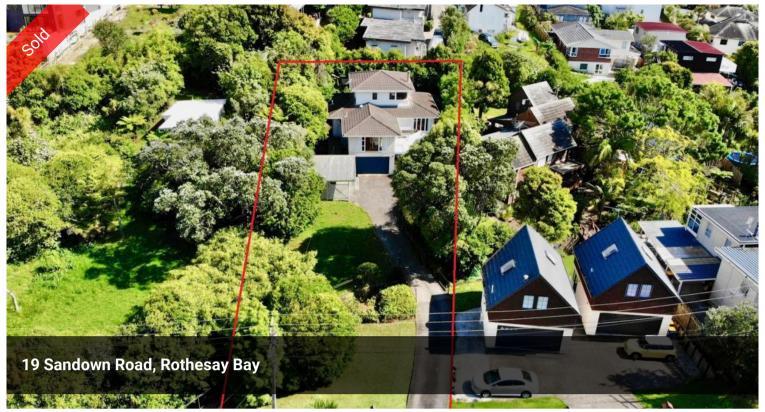

## **Quarter-Acre Family Home, Walk to the Beach**

\*\*SOLD! Another one wanted!!\*\*

Sitting in one of the top streets of Rothesay Bay, this block, brick & tile home is ideal for large or extended families. It offers 5 bedrooms, 4 bathrooms, double internal access garage and double carport.

1012 sqm section provides plenty of room for kids to play around, plus Browns Bay School and Rothesay Bay Beach are just within

△ 5 ← 4 △ 4 □ 1,012 m2

Price SOLD

Property Type Residential

Property ID 49

Land Area 1,012 m2

## walking distance. In zone for top schools. Inspect today!

The above information provided has been furnished to us by the vendor/s. We have not verified whether or not that information is accurate and do not have any belief in one way or the other in its accuracy. We do not accept any responsibility to any person for its accuracy and do no more than pass it on. All interested parties should make and rely upon their own inquiries in order to determine whether or not this information is in fact accurate.