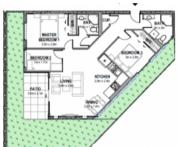

## △ 3 🖺 2

**Price** \$2,500,000

Property Type Residential

Property ID 468

Floor Area 152 m2