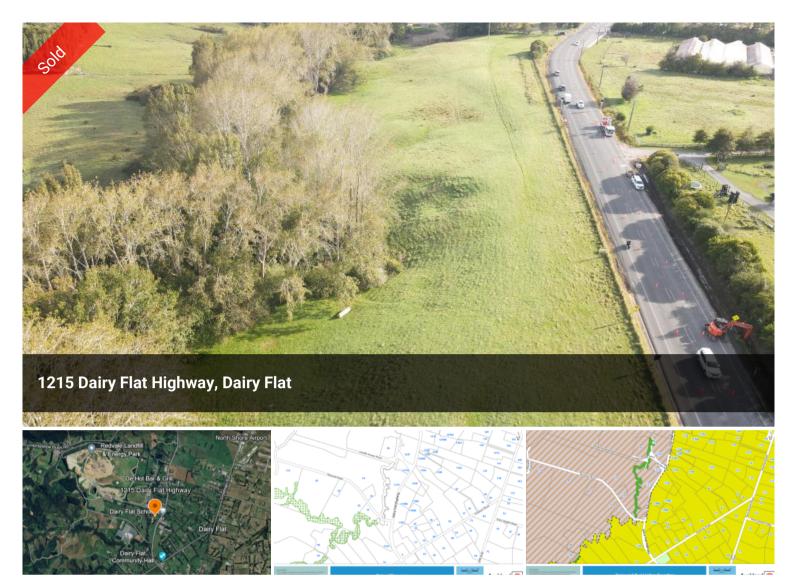

## UNDER CONTRACT Dairy Flat, 5+Hectares!

Encompassing more than 5 hectares of predominantly level pasture, this property boasts an impressive 500 meters plus of road frontage on both Dairy Flat Highway and Richards Road. The rear boundary gracefully follows a picturesque stream, adding a serene feel of seclusion and privacy.

Conveniently located directly opposite Dairy Flat School and a stone's throw away from Albany, this property offers easy access to a myriad of amenities including schools, a university, public transportation, shopping centers, and sports facilities. Additionally, the rapidly growing Silverdale area, just north of the property, features its own shopping centers, cafes, restaurants, and excellent public transport connections.