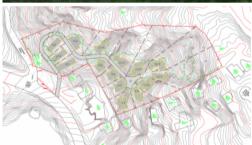

## Landbank For The Future

Freehold Section 1.765 Hectares (more or less), with possible subdivision in the future. (PC78). \* Design is illustrative only.

This is a fantastic location overlooking the North Shore towards the rear of the section that backs on Glenvar Road, and situated at the intersection of East Coast Road. Local Beaches include Waiake and Browns Bay, Albany is located a few minutes drive and easy access to motorway and park n ride.