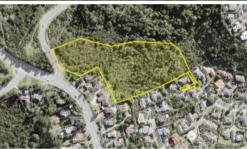

## Landbank For The Future

Freehold Section 1.765 Hectares (more or less), with possible subdivision in the future. (PC78). \* Design is illustrative only.

This is a fantastic location overlooking the North Shore towards the rear of the section that backs on Glenvar Road, and situated at the intersection of East Coast Road. Local Beaches include Waiake and Browns Bay, Albany is located a few minutes drive and easy access to motorway and park n ride.