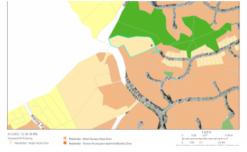

## Landbank For The Future

Freehold Section 1.765 Hectares (more or less), with possible subdivision in the future. (PC78). \* Design is illustrative only.

This is a fantastic location overlooking the North Shore towards the rear of the section that backs on Glenvar Road, and situated at the intersection of East Coast Road. Local Beaches include Waiake and Browns Bay, Albany is located a few minutes drive and easy access to motorway and park n ride.