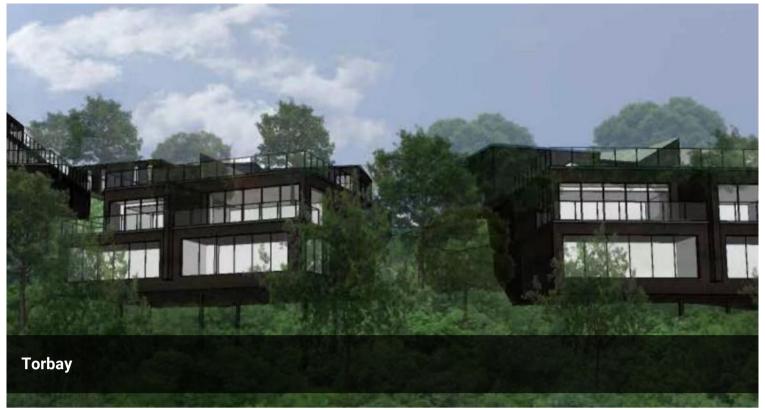

## Landbank For The Future

Freehold Section 1.765 Hectares (more or less), with possible subdivision in the future. (PC78). \* Design is illustrative only.

This is a fantastic location overlooking the North Shore towards the rear of the section that backs on Glenvar Road, and situated at the intersection of East Coast Road. Local Beaches include Waiake and Browns Bay, Albany is located a few minutes drive and easy access to motorway and park n ride.