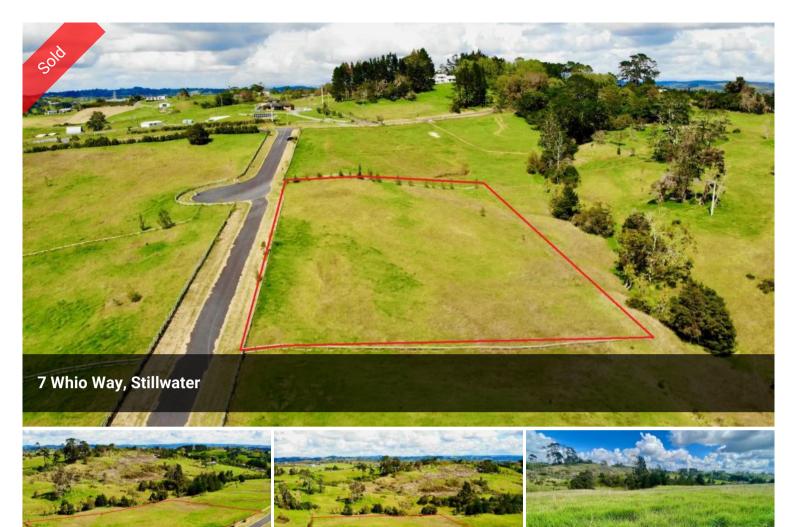

## **SOLD! Prime Lifestyle Section**

Looking for the perfect place to build your family's dream home?

Look no further than this prime land opportunity! With 8450 sqm of gently contoured land and stunning rural views, you'll love the picturesque setting.

This land is located in the highly sought-after development of Whio Way, just off East Coast Road. You'll enjoy easy access to Silverdale Shopping facilities and the upcoming Penlink motorway ramps, projected to be completed in 2026 (as per Waka Kotahi's recent news release).

Don't miss your chance to make your dreams a reality - contact us today to schedule a viewing!

Shawn Ma 021 217 8211

**□** 8.450 m2

| SOLD        |
|-------------|
| Residential |
| 448         |
| 8,450 m2    |
|             |