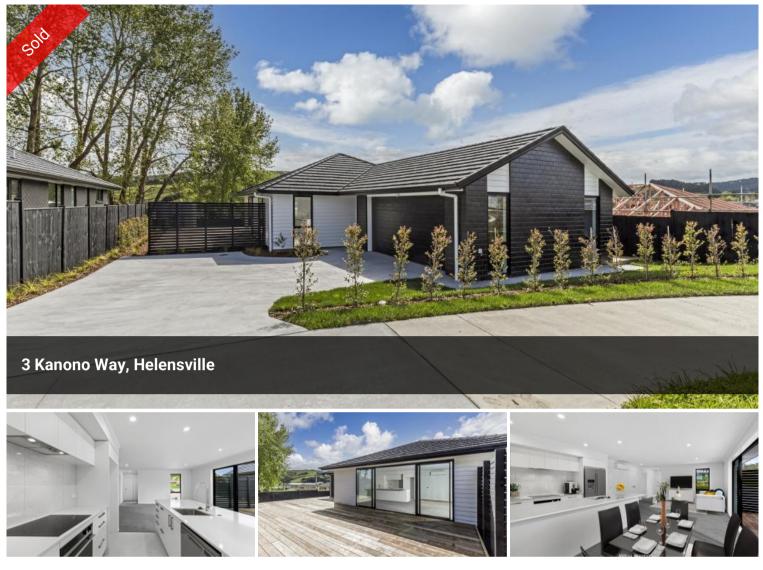

## **Brand New Home with Mountain Views**

This home has had \$75,000 price reduction and further \$25,000 in 2023. Your swift action is advised. New year, new home!

Single level modern home tucked away from the crowd with good privacy and is built on the edge of Rautawhiri new development suburb.

Recently completed home and positioned on northerly aspect. As you come in the front door, you will find a modern and spacious open plan kitchen, living and dining. Bringing you an immediate sense of space, light and open design. The lounge flows out to a large quality deck with luscious green turf grass, great for family entertainment. The main house enjoys afternoon and evening sunsets with all 3 double bedrooms and master bedroom tucked away in the east wing. The double garage is located in front of the home with a large laundry benchtop for your weekend tasks.

## 🛱 4 🚆 2 🚓 2 🗔 474 m2

| Price         | SOLD        |
|---------------|-------------|
| Property Type | Residential |
| Property ID   | 391         |
| Land Area     | 474 m2      |
| Floor Area    | 164 m2      |