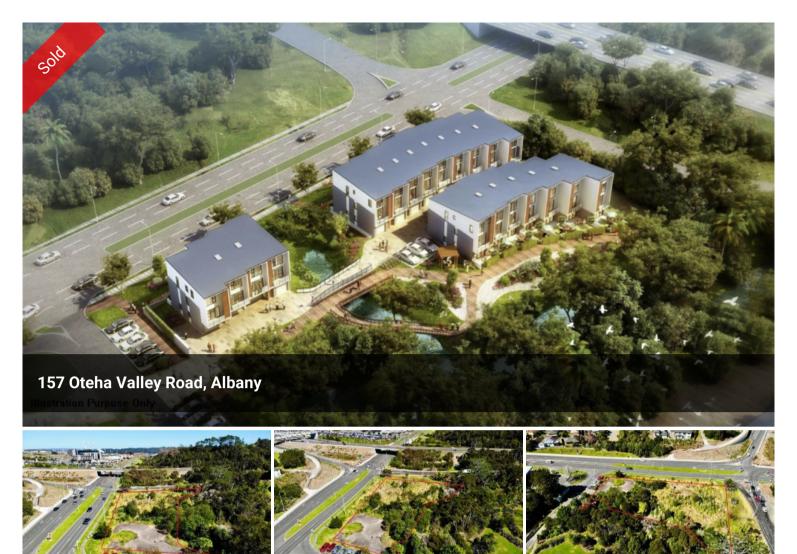

## SOLD----4326 m2 Prime Development, THAB Zone (PC 78)

Here is the opportunity not to be missed. 4326 m2 prime development land, strategically located off Oteha Valley Rd. It is within walking distance to the local amenities, Park & Ride and so close to the motorway ramps.

In the zone of Terrace Housing and Apartment Building (Plan Change 78). A current resource & building consent comprised of 20 terrace houses, each on 3 levels. Either take over the consent to complete a faster project or make your own creation under the new zoning change (due diligence recommended and subject to council approval).

A great project to start with by astute developers. More information will be make available upon request.

4,326 m2

Price SOLD
Property Type Residential
Property ID 384
Land Area 4,326 m2