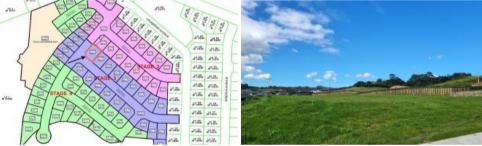

## **Urgent sale on best section!**

Quick action wins. Lot 47, corner site 600m2, north facing.

Title has been issued, ready to reap the reward.

**GST** exclusive

The subdivision overlooking beautiful Rautawhiri Park with appealing featured pond entrance way and beautiful Liquid Amber tree lined streets. Rautawhiri Park has great facilities, including a dog exercise area, skate and scooter park, netball and tennis courts, athletics, and soccer and rugby fields. Zoned for Helensville school and Kaipara College (no zone). Bus will drop you right at your doorstep!.

Kaipara harbour is on your doorstep, great for fishing. Wide array of facilities nearby including Parakai spring, equestrian at Woodhill

□ 600 m2

Price SOLD

Property Type Residential

Property ID 381

Land Area 600 m<sup>2</sup>