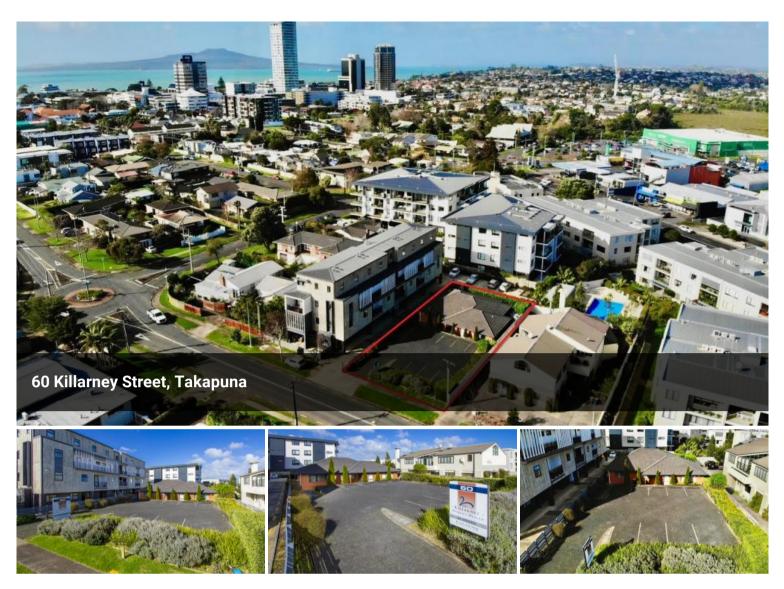

## Prime Site for Medical Practice or Development

Not to be missed! This premise is situated in one of the most sought-after streets of Takapuna, enjoying the convenience of being within walking distance to the local amenities and Lake Pupuke. Close to the motorway ramps and North Shore Hospital.

Readily set up as a women health practice, the premise offers various clinic/consulting rooms, reception area, meeting room, file room, 9 carparks etc. There is land use consent in place for medical practice.

The property also shows the opportunity for a prime development project. 675 sqm (approx.) land with good contour in the Terrace Housing and Apartment Building Zone, it will be on top of the list of an astute developer or investor (due diligence recommend and subject to council approval). 🗔 675 m2