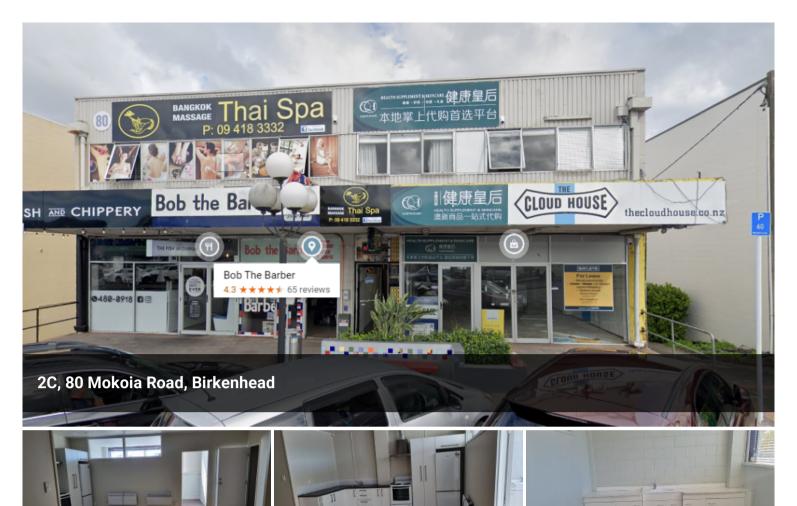

## **Generous Office Stunning Views 2C**

Spacious 2 room office with kitchen and full bathroom. Great work from home. Centrally located by the cafes, mall and bus stop.

Newly redecorated and a must to view.

\$20,000 Per Annum +
OPEX + GST

Property
Commercial
Type

Property 326