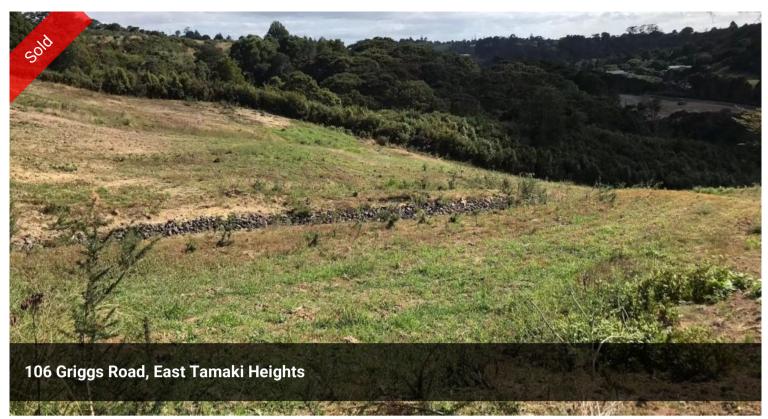

## Dream Land to Build Your Dream House

Opportunity awaits with 2.098 Ha (more or less) land in East Tamaki Heights. Lovely lifestyle site overlooking the bush reserve in an elevated sunny position.

Located only a short distance from the shopping center, restaurants, library and local schools. Blue chip movement for sure.

This property gives the impression of being far out in the country, when in reality you are close to all amenities.

🗔 2.10 ha

| Price         | SOLD        |
|---------------|-------------|
| Property Type | Residential |
| Property ID   | 278         |
| Land Area     | 2.10 ha     |