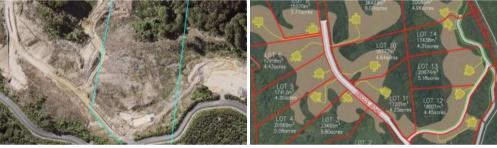

- Zone: Countryside Living Zone
- Land size: 2.098 ha (more or less)
- Great opportunity to invest your future, lots of potential with substantial land.
- Close to town center, easy shopping, and motorway

This property gives the impression of being far out in the country, when in reality you are close to all amenities.

🗔 2.10 ha

| Price         | SOLD        |
|---------------|-------------|
| Property Type | Residential |
| Property ID   | 278         |
| Land Area     | 2.10 ha     |