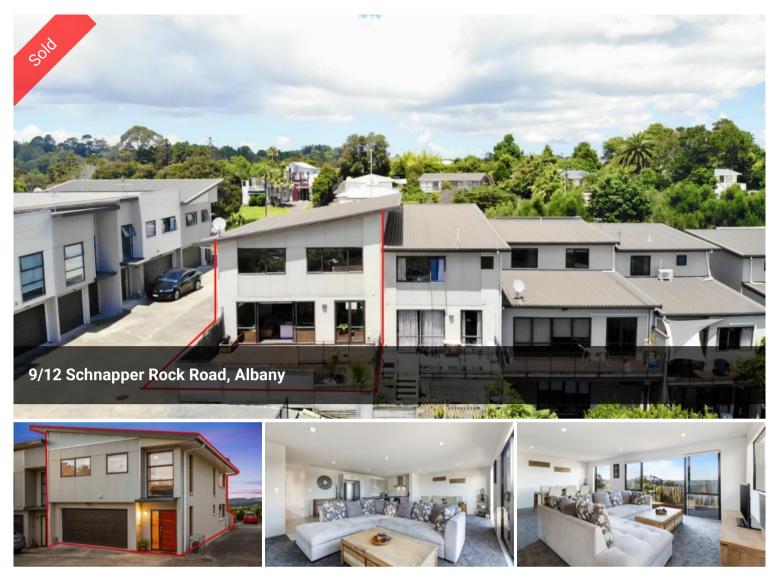

## **Rare to Find Spacious Home**

Conveniently located, this 213 sqm approx. grand home is just within minutes drive to the local shops and motorway ramps. Built of concrete, titan board and plaster with cavity system. Set on a corner spot, open plan living and dining on the ground level flow seamlessly to the sun-drenched decking and yard. Well appointed modern kitchen forms hub of the home. Separate family room and 4 good sized double bedrooms on the first level (one with an ensuite). A double internal access garage and plenty of visitor parking from the community - rare to find.

It offers a ideal lock up and go lifestyle. In the zone of sought after schools: Upper Harbour Primary School, Albany Junior High School and Albany Senior High School.

Call now to inspect.

₿4 🖺 2 📾 2

| Price         | SOLD        |
|---------------|-------------|
| Property Type | Residential |
| Property ID   | 264         |
| Floor Area    | 213 m2      |