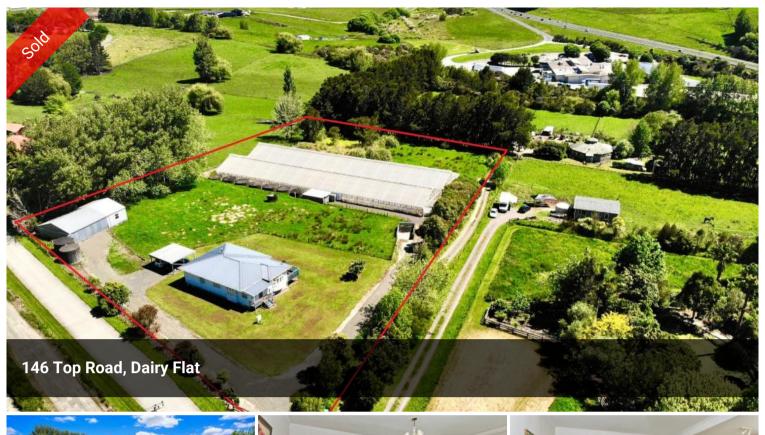

# Prime Land & Glasshouse, Astute Investment

This 1 ha approx. prime land with gentle contour is the one not to be missed, ideal for tomato growers, home buyers or astute investors

Centrally located, it is within minutes drive to either Silverdale or Albany shops & restaurants, motorway ramps etc. This property enjoys a 1700 sqm approx. glasshouse, 9 water tanks, adequate storage space. Zoned for Future Urban in the Auckland Unitary Plan and Silverdale West Dairy Flat Future Industrial, it is also a solid investment to reveal future potential.

Call now for more information.

Set Date Sale: 4pm on 9th December 2021 (unless sold prior)

△ 3 △ 2 △ 2 □ 1.00 ha

Price SOLD

Property Type Residential

Property ID 246

Land Area 1 00 ha