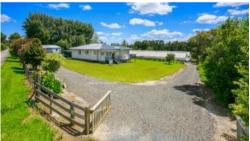

# Prime Land & Glasshouse, Astute Investment

This 1 ha approx. prime land with gentle contour is the one not to be missed, ideal for tomato growers, home buyers or astute investors

Centrally located, it is within minutes drive to either Silverdale or Albany shops & restaurants, motorway ramps etc. This property enjoys a 1700 sqm approx. glasshouse, 9 water tanks, adequate storage space. Zoned for Future Urban in the Auckland Unitary Plan and Silverdale West Dairy Flat Future Industrial, it is also a solid investment to reveal future potential.

Call now for more information.

Set Date Sale: 4pm on 9th December 2021 (unless sold prior)

△ 3 △ 2 △ 2 □ 1.00 ha

Price SOLD

Property Type Residential

Property ID 246

Land Area 1 00 ha