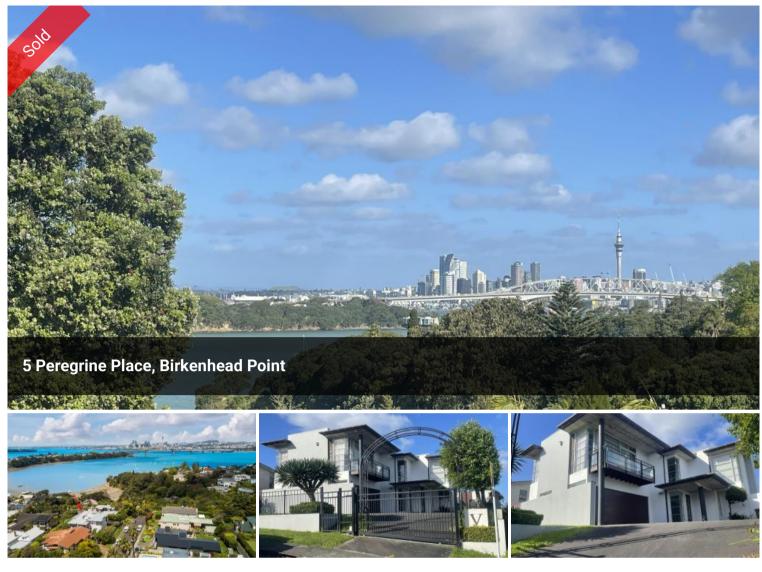

## Mortgagee Sale! Tender by 02 December 2021, 4pm

MORTGAGEE SALE BY TENDER!!!

Tender by 02 December 2021, 4pm

Opportunity knocks now !!

Hard to beat location! View to die for!

You are invited to join this Birkenhead Prestigious neighbourhood here with walking distance to the local shops!

This Property is offering you generous space, sun, views of Rangitoto Island, CBD skyline & Harbour Bridge along with the amazing Little Shoal Bay!

## 🛱 4 🖺 2 🗔 663 m2

| Price         | SOLD        |
|---------------|-------------|
| Property Type | Residential |
| Property ID   | 243         |
| Land Area     | 663 m2      |

Shops , park , wharf and Little Shoal Bay are all just around the corner !!!

Bank's instruction is clear : Sell it! Time for your name to be registered here ...... before it's " GONE!" Floor: 361m2 Land : 663m2