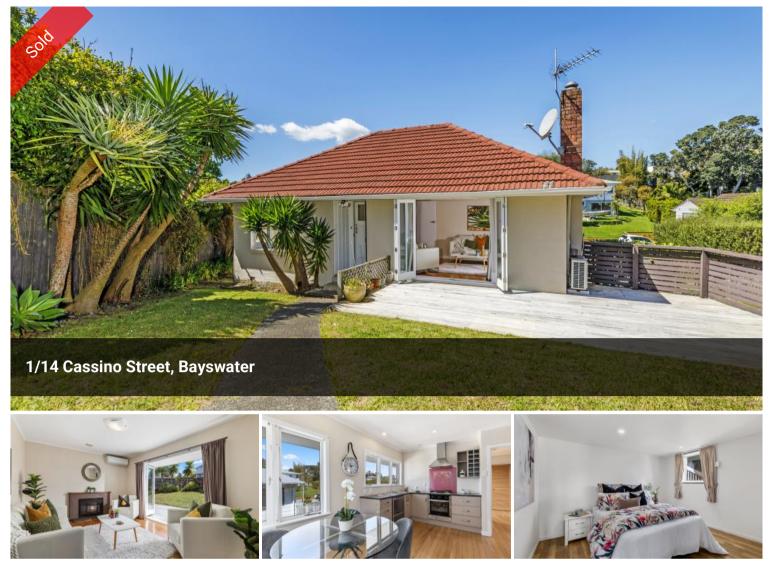

## **TWO BIRDS WITH ONE STONE**

This solid brick plastered house with concrete tile roof is an easycare option for anyone looking for a low maintenance home. Nestled in between the elite suburbs of Takapuna and Devonport, this home is close to amenities and prestigious schools (zoned for Belmont Intermediate and Takapuna Grammar). Great suburb for raising a family with kids.

Beautiful road frontage house, partially fenced with gate and a generously laid lawn for the kids' playground. As you come in the gate, there is a front deck for a summer BBQ and associated entertainment. When you enter the front door, there is a separate formal lounge with bi-fold wooden doors that flow out to the front deck and a wooden fireplace and a heatpump to keep you warm in winter.

Moving over to the left wing, you will discover the master bedroom

🛱 3 🖺 2

| Price         | SOLD        |
|---------------|-------------|
| Property Type | Residential |
| Property ID   | 234         |
| Floor Area    | 110 m2      |