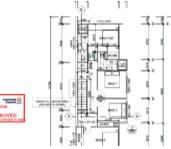

#### 🛱 4 📇 3 📾 1 🗔 185 m2

| Price         | SOLD        |
|---------------|-------------|
| Property Type | Residential |
| Property ID   | 197         |
| Land Area     | 185 m2      |