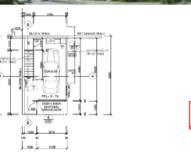

#### 🛱 4 📇 3 📾 1 🗔 185 m2

| Price         | SOLD        |
|---------------|-------------|
| Property Type | Residential |
| Property ID   | 197         |
| Land Area     | 185 m2      |