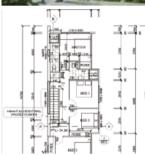

## 🛱 4 🚆 2 🚓 1 🗔 196 m2

| Price         | SOLD        |
|---------------|-------------|
| Property Type | Residential |
| Property ID   | 196         |
| Land Area     | 196 m2      |