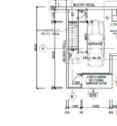

## 🛱 4 🚆 2 🚓 1 🗔 196 m2

| Price         | SOLD        |
|---------------|-------------|
| Property Type | Residential |
| Property ID   | 196         |
| Land Area     | 196 m2      |