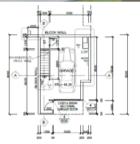

## 🛱 4 🚆 2 🚓 1 🗔 196 m2

| Price         | SOLD        |
|---------------|-------------|
| Property Type | Residential |
| Property ID   | 196         |
| Land Area     | 196 m2      |