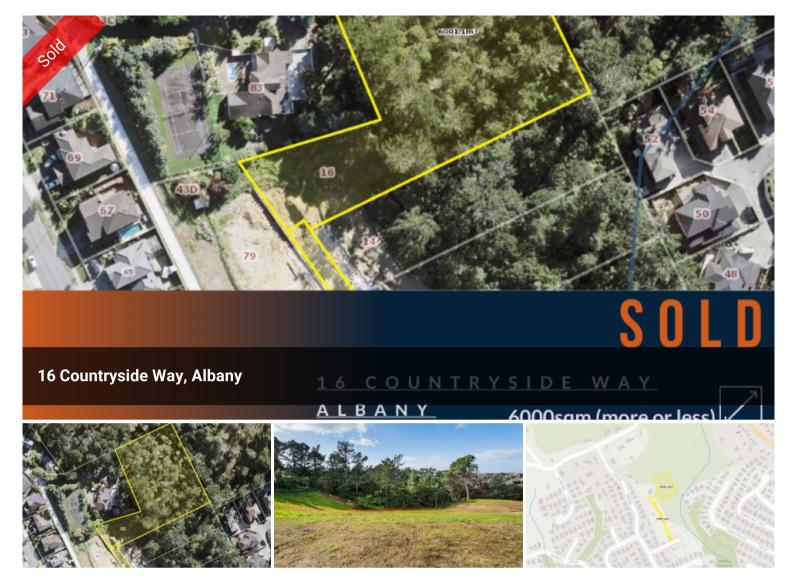

## Tranquil Setting, Absolute Country Feel!

- Set on large 6000m2 (more or less) in new subdivision with massive 900m2 net site to build on.
- Positioned among high end sites and developments options are endless, single Level coverage can be 400m2.
- Town Water supply, Town Sewage system & Gas supply are all sorted for you.
- Perfect for home & income or large country boarder luxury home for you and your family.
- Walking distance to Albany Center, Shopping, and local facilities.

□ 6,000 m2

Price SOLD

Property Type Residential

Property ID 195

Land Area 6,000 m2