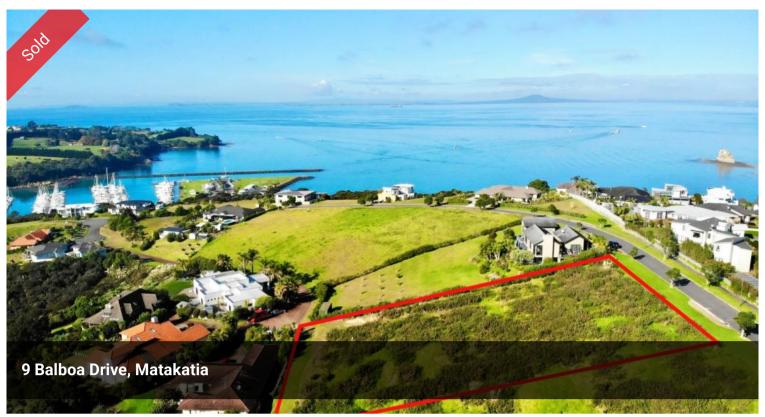

## **Picturistique Site for a Dream Home**

Located in the heart of Matakatia Bay, this 3502 sqm approx. land is a perfect site to get a dream home built. Elevated and overlooking the Gulf Harbour Marina and gorgeous sea view off Matakatia Bay, it is within short commute to the local beaches, golf clubs, ferry terminal to Central Auckland and shops. Surrounded by quality homes, this is truly a perfect spot to entertain your family and offering great lifestyle.

□ 3.502 m2

Price SOLD
Property Type Residential
Property ID 193
Land Area 3,502 m2