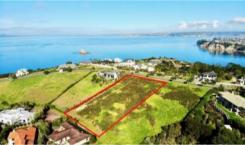

## **Picturistique Site for a Dream Home**

Located in the heart of Matakatia Bay, this 3502 sqm approx. land is a perfect site to get a dream home built. Elevated and overlooking the Gulf Harbour Marina and gorgeous sea view off Matakatia Bay, it is within short commute to the local beaches, golf clubs, ferry terminal to Central Auckland and shops. Surrounded by quality homes, this is truly a perfect spot to entertain your family and offering great lifestyle.

□ 3.502 m2

Price SOLD
Property Type Residential
Property ID 193
Land Area 3,502 m2