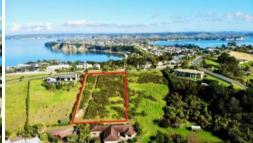

## **Picturistique Site for a Dream Home**

Located in the heart of Matakatia Bay, this 3502 sqm approx. land is a perfect site to get a dream home built. Elevated and overlooking the Gulf Harbour Marina and gorgeous sea view off Matakatia Bay, it is within short commute to the local beaches, golf clubs, ferry terminal to Central Auckland and shops. Surrounded by quality homes, this is truly a perfect spot to entertain your family and offering great lifestyle.

□ 3.502 m2

Price SOLD
Property Type Residential
Property ID 193
Land Area 3,502 m2