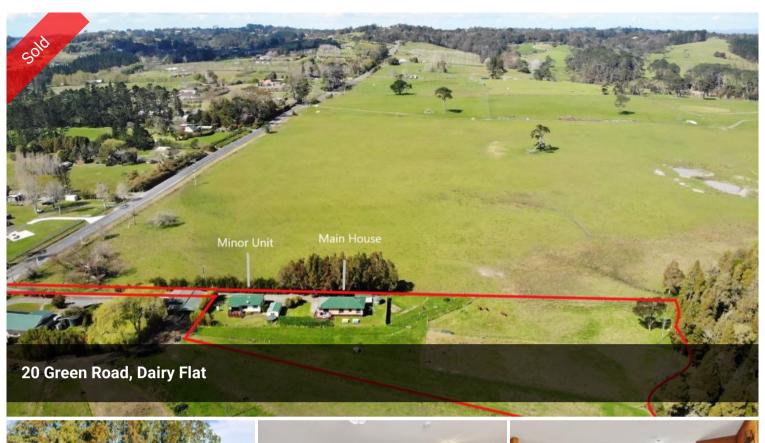

## SOLDi<sup>a</sup>Home & Minor Unit in Future Urban Zone

Set back off the road, this 9620 sqm gentle land with easy contour offering a 3 bedroom main home with a 2 bedroom minor unit.

Centrally located, it is zoned for Future Urban in the Auckland Unitary Plan.

Right next to the future recreational park and only minutes drive from both Albany and Silverdale shopping centres, this location is superb. Nest or invest, you will not go wrong with it. △ 5 ← 3 □ 9,620 m2

Price SOLD

Property Type Residential

Property ID 191

Land Area 9,620 m2