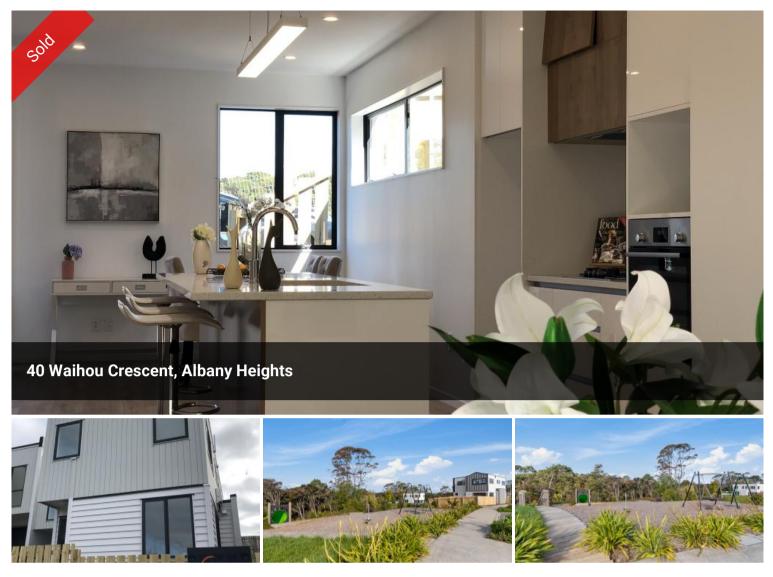

## **STAND OUT OF THE CROWD**

Urban Eden neighbourhood has been clearly designed to incorporate the nature of Urban living in a bold and bright concept.

The fantastic new neighbourhood to great childcare, college and university. Albany shopping and leisure center a short walking distance, access local community sports, leisure center, tennis clubs and activity parks.

This townhouse contains 2 Storeys, 4 Bedrooms, 2 Bathroom and 2 Carparks. FREEHOLD titles and NO body corporate FEES. Weekly rental \$800 - \$880pw. 10 years Master Build Warranty.

Location perfect for young couples, investors and family.

New funding approved for a new link road between Gills Road and Oteha Valley Road, with estimated start in December this year and 🛱 4 📇 2 🚓 1 🗔 160 m2

| Price         | SOLD        |
|---------------|-------------|
| Property Type | Residential |
| Property ID   | 172         |
| Land Area     | 160 m2      |